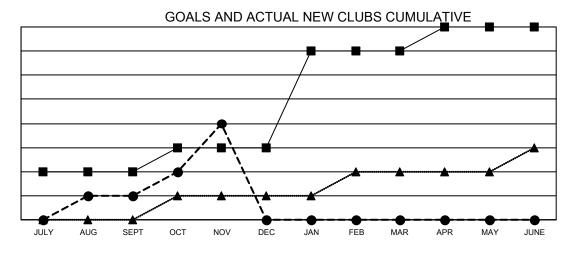

## GMT MONTHLY MEMBERSHIP PROGRESS REPORT

Multiple District 411

**LOCATION: KENYA AFRICA** 

Results as of: 11/30/2024

GMT CA 8

| Clubs RESULTS FOR 2024-2025 |               |           |               | Members               |                           |                         |                                                    |  |  |
|-----------------------------|---------------|-----------|---------------|-----------------------|---------------------------|-------------------------|----------------------------------------------------|--|--|
|                             |               |           |               | RESULTS FOR 2024-2025 |                           |                         |                                                    |  |  |
| QUARTER                     | NEW CLUB GOAL | NEW CLUBS | DROPPED CLUBS | QUARTER N             | MEMBER GROWTH NET<br>GOAL | MEMBER GROWTH<br>ACTUAL | DROPPED<br>MEMBERS ACTUAI<br>(including transfers) |  |  |
| JULY/AUG/SEPT               | 2             | 1         | 1             | JULY/AUG/SEP          | T 258                     | 248                     | 94                                                 |  |  |
| OCT/NOV/DEC                 | 1             | 3         | 1             | OCT/NOV/DEC           | 143                       | 215                     | 106                                                |  |  |
| JAN/FEB/MAR                 | 4             | 0         | 0             | JAN/FEB/MAR           | 133                       | 0                       | 0                                                  |  |  |
| APR/MAY/JUNE                | 1             | 0         | 0             | APR/MAY/JUNE          | 183                       | 0                       | 0                                                  |  |  |

- ● CURRENT YEAR ACTUAL NEW CLUBS
- ▲ LAST YEAR ACTUAL NEW CLUBS