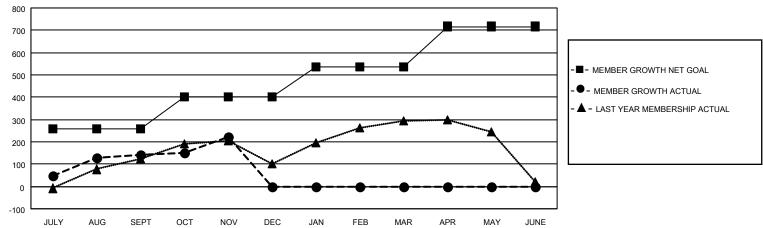

## GMT MONTHLY MEMBERSHIP PROGRESS REPORT

Multiple District 411

**LOCATION: KENYA AFRICA** 

Results as of: 11/30/2024

GMT CA 8

| Clubs RESULTS FOR 2024-2025 |               |           |               | Members               |                           |                         |                                                    |  |  |
|-----------------------------|---------------|-----------|---------------|-----------------------|---------------------------|-------------------------|----------------------------------------------------|--|--|
|                             |               |           |               | RESULTS FOR 2024-2025 |                           |                         |                                                    |  |  |
| QUARTER                     | NEW CLUB GOAL | NEW CLUBS | DROPPED CLUBS | QUARTER N             | MEMBER GROWTH NET<br>GOAL | MEMBER GROWTH<br>ACTUAL | DROPPED<br>MEMBERS ACTUAI<br>(including transfers) |  |  |
| JULY/AUG/SEPT               | 2             | 1         | 1             | JULY/AUG/SEP          | T 258                     | 248                     | 94                                                 |  |  |
| OCT/NOV/DEC                 | 1             | 3         | 1             | OCT/NOV/DEC           | 143                       | 215                     | 106                                                |  |  |
| JAN/FEB/MAR                 | 4             | 0         | 0             | JAN/FEB/MAR           | 133                       | 0                       | 0                                                  |  |  |
| APR/MAY/JUNE                | 1             | 0         | 0             | APR/MAY/JUNE          | 183                       | 0                       | 0                                                  |  |  |

## GOALS AND ACTUAL MEMBERS CUMULATIVE

| DROPPED CLUBS: 2               |     | 66 CLUBS OF 142 ADDED 1 OR MORE | GENDER DISTRIBUTION             |                |   |
|--------------------------------|-----|---------------------------------|---------------------------------|----------------|---|
|                                |     | NEW MEMBERS                     | MALE                            | 2,614 (59.34%) |   |
|                                |     |                                 | FEMALE                          | 1,791 (40.66%) |   |
| DROPPED MEMBERS                |     |                                 |                                 |                |   |
| DECEASED                       | 8   | CLICK HERE FOR CUMULATIVE       | TOTAL FAMILY UNIT MEMBERS       |                | 0 |
| CLUB CANCELLED 14<br>OTHER 177 |     | MEMBERSHIP DATA                 |                                 |                |   |
|                                |     |                                 | FAMILY MEMBERS PAYING HALF DUES |                |   |
| TOTAL                          | 199 |                                 | DOLS                            |                |   |